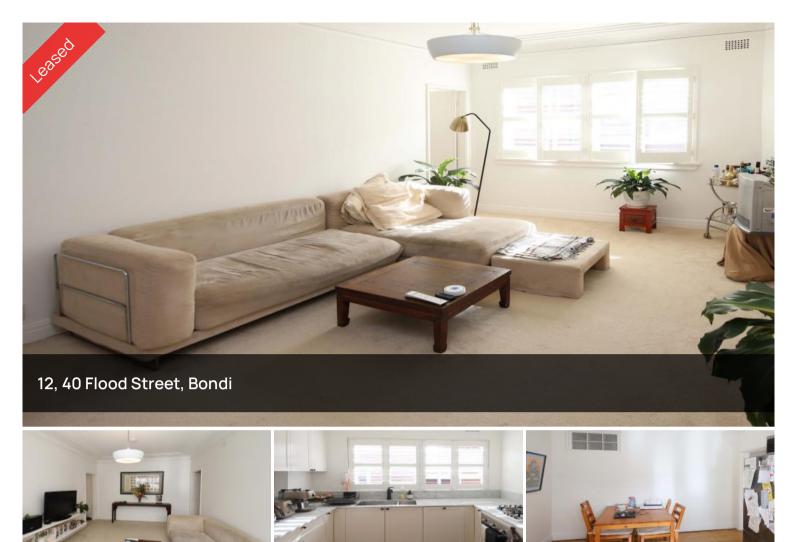

## 2 BEDROOM + STUDY/ 3RD BEDROOM ART DECO MOMENTS TO BONDI JUNCTION

Wonderfully spacious and brimming with charm and character, this semi-like and sun-filled apartment has been tastefully renovated. Found within a gracious Art Deco security building, this top floor property offers 2 spacious bedrooms with built in robes PLUS a separate study/office/3rd Bedroom, updated marble top gas kitchen with dishwasher and separate dining area and polished timber floors, modern cutting edge floor to ceiling tiled bathroom with "rain type" shower rose and with internal laundry and sunny balcony with leafy outlook. Plantation shutters throughout. Large Lock Up Garage with storage. Easy walk to Bondi Junction (12 mins approx), Bondi beach, Waverley Oval and local Bondi Road shopping, dining and transport. Close to schools and places of worship.