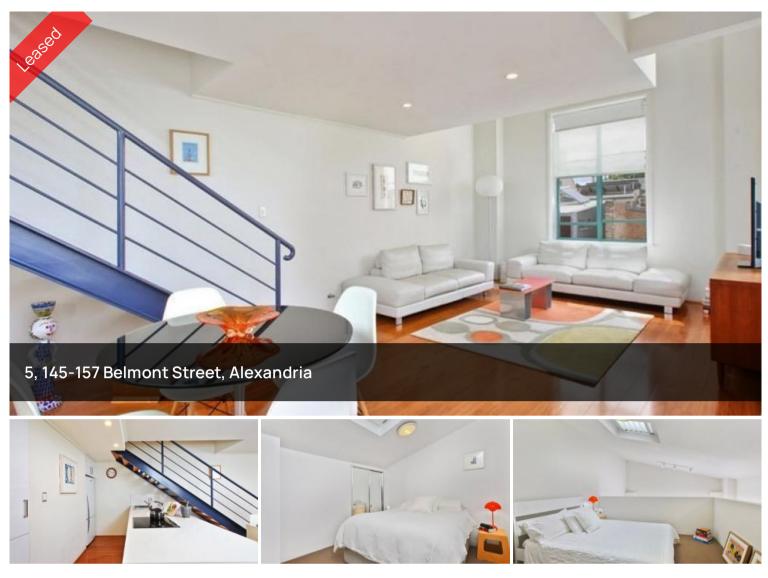

## MODERN SPLIT LEVEL NEW YORK STYLE

Situated in a boutique warehouse conversion of only 12 apartments is this top floor New York split level loft style unit. Filled with natural light the property has 2 spacious bedrooms both with built ins, spacious open plan living & dining room, gourmet Caesarstone kitchen with Euro appliances & dishwasher, beautifully renovated tiled bathroom with internal laundry complete with washer & dryer. High ceilings & trendy down-lights. Located in one of Alexandria's best streets and an easy stroll to Erskineville's popular cafes, shops, school and rail and just minutes to Newtown. Please contact our leasing department on 9358 8997 or 0431765176