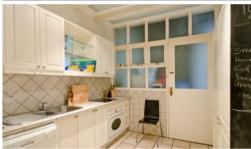

## MAGNIFICIENT ART DECO

Spacious two bedroom Art Deco apartment located in a magnificently presented security Art Deco building. Consists of a large living area with beautiful patterned high ceilings & light fittings, large eat in timber period style kitchen with dishwasher, large period style bathroom with bathtub & internal laundry, large main bedroom with built in robe, smaller second (single bedroom). Polished timber floors throughout. Excellent condition throughout. Great location close to trains, shops, parks & the harbour foreshore.