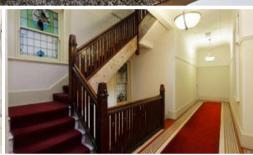

## MAGNIFICIENT ART DECO

Spacious two bedroom Art Deco apartment located in a magnificently presented security Art Deco building. Consists of a large living area with beautiful patterned high ceilings & light fittings, large eat in timber period style kitchen with dishwasher, large period style bathroom with bathtub & internal laundry, large main bedroom with built in robe, smaller second (single bedroom). Polished timber floors throughout. Excellent condition throughout. Great location close to trains, shops, parks & the harbour foreshore.