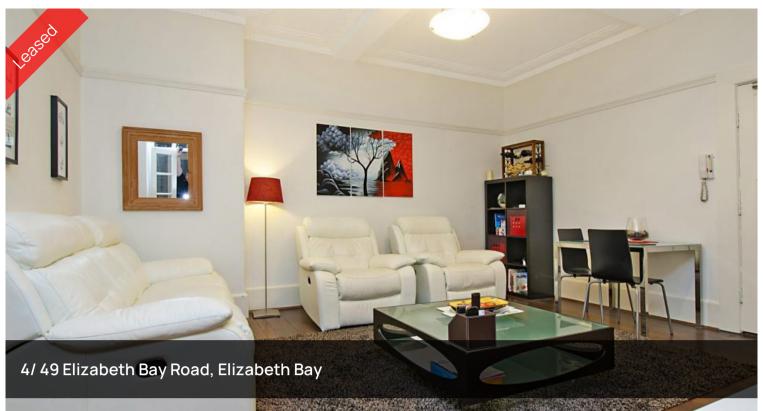

## MAGNIFICIENT ART DECO

Spacious two bedroom Art Deco apartment located in a magnificently presented security Art Deco building. Consists of a large living area with beautiful patterned high ceilings & light fittings, large eat in timber period style kitchen with dishwasher, large period style bathroom with bathtub & internal laundry, large main bedroom with built in robe, smaller second (single bedroom). Polished timber floors throughout. Excellent condition throughout. Great location close to trains, shops, parks & the harbour foreshore.