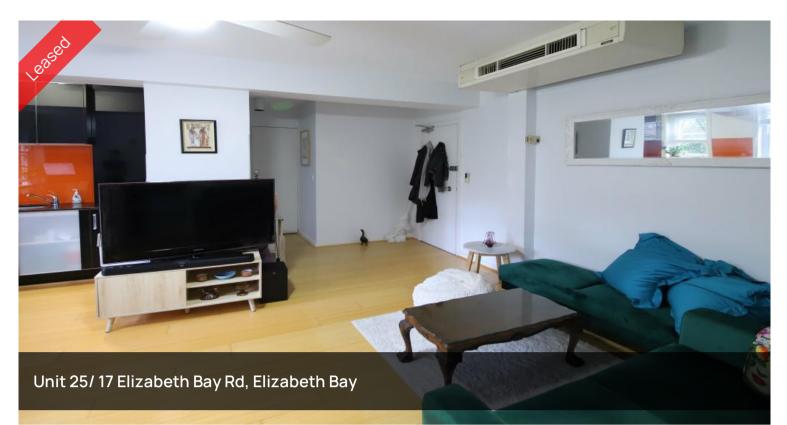

## MODERN ART DECO ONE BEDROOM WITH STUDY AREA

Located on the second floor of an updated Art Deco building is this modern, tranquil and spacious apartment with views over Lawrence Hargraves Park. Features a good-sized living area with built in study desk, perfect for a work-from-home set up. Large windows boast a leafy outlook; modern and functional open plan kitchen with black stone top. Large bedroom with recently install carpet, mirrored built in robe and ceiling fan and up dated period style tiled bathroom with bath. Lovely floating timber floors throughout. Security building with lift. Close to trains, shops, parks and the harbour foreshore. Only a 19 minute walk to the CBD.