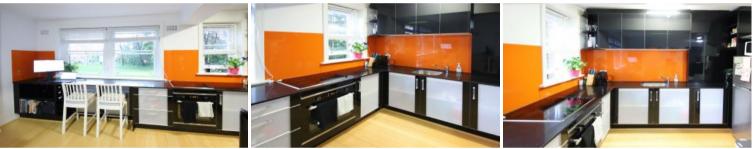

## MODERN ART DECO ONE BEDROOM WITH STUDY AREA

Located on the second floor of an updated Art Deco building is this modern, tranquil and spacious apartment with views over Lawrence Hargraves Park. Features a good-sized living area with built in study desk, perfect for a work-from-home set up. Large windows boast a leafy outlook; modern and functional open plan kitchen with black stone top. Large bedroom with recently install carpet, mirrored built in robe and ceiling fan and up dated period style tiled bathroom with bath. Lovely floating timber floors throughout. Security building with lift. Close to trains, shops, parks and the harbour foreshore. Only a 19 minute walk to the CBD.