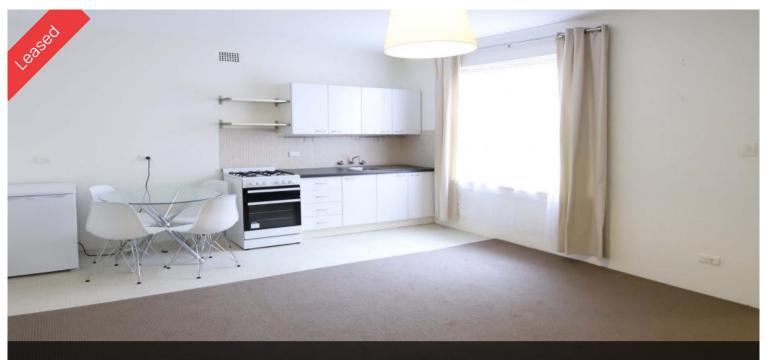

## QUIET & PRIVATE ART DECO

Private & quiet top floor Art Deco strata studio located close to trains, shops, cafes, parks & the harbour etc. Open plan full sized gas kitchen with freestanding stove, double bowl sink, fridge and table with chairs, good sized living area with built in, floor to ceiling tiled bathroom. High ceilings and quality carpet throughout. Security building.