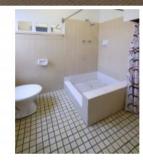

## QUIET & PRIVATE ART DECO

Private & quiet top floor Art Deco strata studio located close to trains, shops, cafes, parks & the harbour etc. Open plan full sized gas kitchen with freestanding stove, double bowl sink, fridge and table with chairs, good sized living area with built in, floor to ceiling tiled bathroom. High ceilings and quality carpet throughout. Security building.