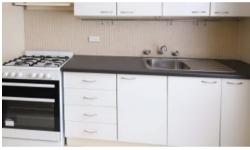

## QUIET & PRIVATE ART DECO

Private & quiet top floor Art Deco strata studio located close to trains, shops, cafes, parks & the harbour etc. Open plan full sized gas kitchen with freestanding stove, double bowl sink, fridge and table with chairs, good sized living area with built in, floor to ceiling tiled bathroom. High ceilings and quality carpet throughout. Security building.