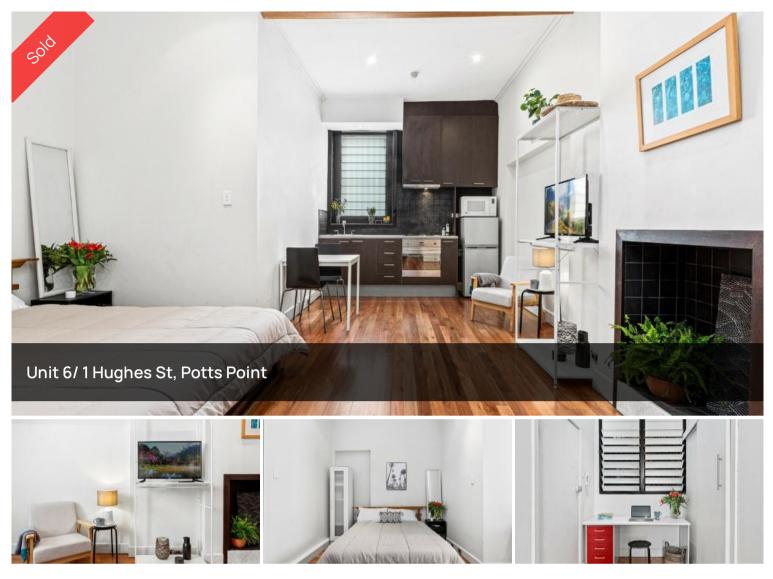

### \*\*UNDER OFFER\*\* INSPECTION CANCELLED\*\*

Located in the heart of cosmopolitan Potts Point and only a short stroll to trains, shops, cafes, supermarkets, parks and the harbour is this spacious and stunning strata studio. Situated on the ground floor with easy access, the apartment is located in a recently upgraded building with tiled pathway and lined with a tropical garden. The unit consists of a good-sized living area with a bed alcove, a separate study nook and a feature fireplace, brand new, full and functional open plan gas kitchen with new stainless-steel appliances and exquisite modern tiled bathroom with bath. Dazzling original polished timber floors and high ceilings throughout. Excellent cross ventilation from contemporary louvered windows at each end of the property. Common laundry with internal clothes lines and basins. Roof top with CBD skyline views, outdoor seating. Move straight in or 🖺 1