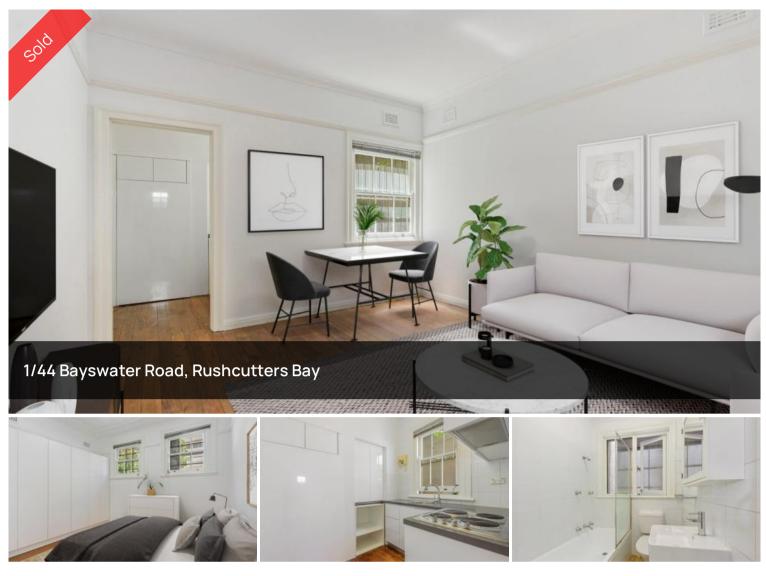

## \*\*SOLD IN 2 WEEKS FOR RECORD PRICE\*\*

Ready to make a lifestyle change?

Set in a secure boutique block of just eight, this renovated 1bedroom art deco apartment is a great opportunity to buy into a much sought-after pocket of Rushcutters Bay.

Entering the foyer of number 44 Bayswater, feel the warmth of the deco era with the rich black and white carpet whisking you inside this ground-floor beauty. Open the door to your new life and home, featuring polished timber floors, freshly painted crisp white walls and high ceilings throughout. There's a fullsized bedroom with a wall-to-wall built-in robe; combined living & dining room with character picture rails; sparkling new white kitchen with copious storage; and the updated tiled bathroom has a bath and internal laundry facilities.